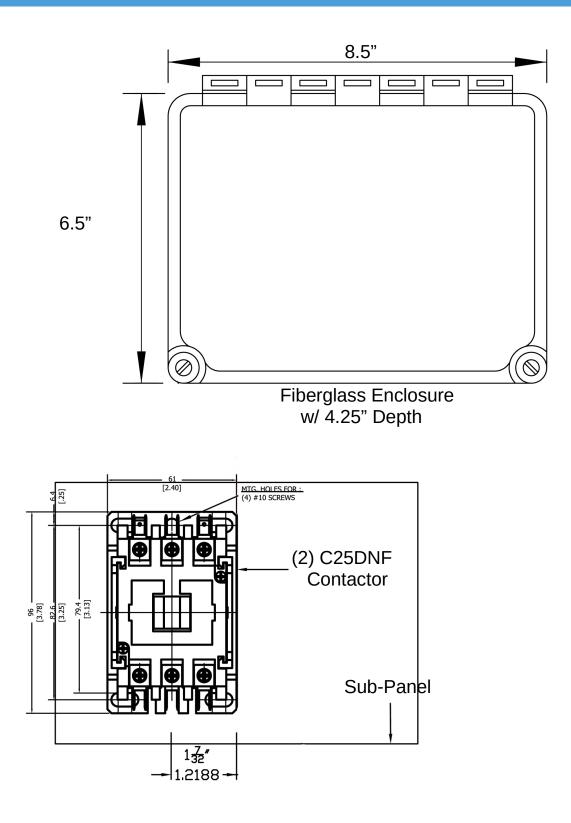

# **OUTLINE AND DIMENSIONS**

# HT4X50 CONTACTOR SPECIFICATIONS

CLASSIFICATIONS NEMA Type 4X IP66

ENCLOSURE Compression-Molded Fiberglass