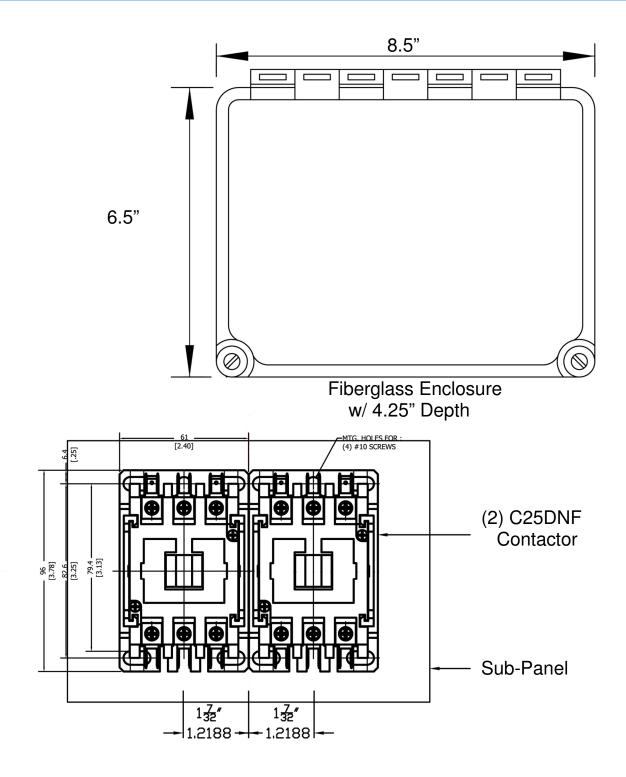

TYPE Triple Pole Single Throw

## **COIL VOLTAGE**

Blank – 120V X208 – 208V X240 – 240V X277 – 277V X480 – 480V



**APPROVALS** Manufactured using all UL/CSA certified parts

#### DESCRIPTION

This dual contactor is to be used in ordinary locations for switching multi loads with one thermostat or when current ratings exceed that of the thermostat. The compression-molded fiberglass enclosure is UL Listed/CSA Certified/IEC/cUL.

### INSTALLATION

- · Securely mount enclosure
- Make electrical connections and close enclosure cover to prevent damage from surrounding environment
- · Insure all fittings associated with the power wiring are installed per applicable codes
- · Low point drains/conduit drains are highly recommended when conduit type systems are used

# **OUTLINE AND DIMENSIONS**